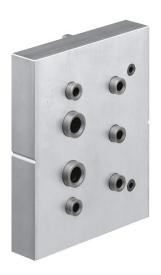

# **Drilling jig VARIANT MULTI 2D VN 5046**

for simultaneous fitting

## Scope of supply

- 1 x drilling jig
- 1 x drill bit Ø 9.2 mm
- 1 x drill bit Ø 5,2 mm
- 1 x drill bit Ø 3,0 mm
- 1 x Allen key 4 mm
- 1 x fitting instruction

## Suitable for

**MULTI 2D VN 5046** 