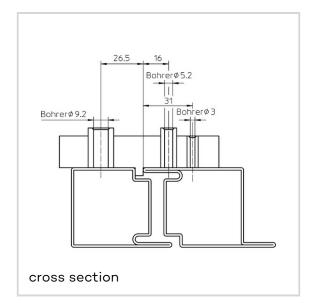

# **Fitting instructions**

- 1. Place door into frame.
- 2. Mark hinge position, fix drilling jig with attached rail between door and frame and drill holes.
- 3. Mount frame and door parts. Tighten clamping screws.
- 4. Hang door.

## Scope of supply

- 1 x drilling jig
- 1 x drill bit Ø 9.2 mm
- 1 x drill bit Ø 5,2 mm
- 1 x drill bit Ø 3,0 mm
- 1 x Allen key 4 mm
- 1 x fitting instruction