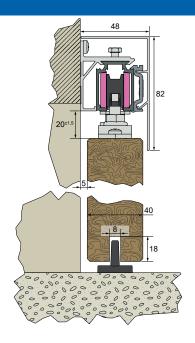

# SAF® 10-80 for doors weighing 10-80 kg

|                 | SAI IU-U                                                                                                                                                                                                                                                                              |  |
|-----------------|---------------------------------------------------------------------------------------------------------------------------------------------------------------------------------------------------------------------------------------------------------------------------------------|--|
| SETS            |                                                                                                                                                                                                                                                                                       |  |
| Item no.        | Description                                                                                                                                                                                                                                                                           |  |
| SAF10-80-195-1  | Set for 1 door weighing 10-20 kg - fixing to the wall: - 1 track 13108, length 1.95 m 2 hangers 13218 (mounted on ball bearings) + 2 plates 13036 - 1 adjustable end stop 11213 - 1 damper M65S - 1 floor guide 1103R - 5 angle brackets 13013 - 1 Buly (bubble level)                |  |
| SAF10-80-195-2  | Ditto for 1 door weighing <b>21-60 Kg</b> , and 1 damper <b>M66S</b> (instead of M65S)                                                                                                                                                                                                |  |
| SAF10-80-300-3  | Set for 1 door weighing 61-80 Kg - fixing to the wall: - 1 track 13108, length 3.00 m 2 hangers 13218 (mounted on ball bearings) + 2 plates 13036 - 1 adjustable end stop 11213 - 1 damper M675 - 1 floor guide 1103R - 7 angle brackets 13013 - 1 Buly (bubble level)                |  |
| SAF10-80-300-3C | Ditto <u>fixing on the ceiling</u> and without angle brackets                                                                                                                                                                                                                         |  |
| DAMPERS -       | - 10 TO 80 KG                                                                                                                                                                                                                                                                         |  |
| M65S            | Buffer damper system for softly opening and/or closing doors (over 100 mm). The damper automatically accompanies the door to its open and/or closed position. Suitable for doors weighing 10-20 kg. It is recommended that 2 dampers be used for doors with a width of 830 mm or more |  |
| M66S            | Ditto for doors weighing 21-60 kg                                                                                                                                                                                                                                                     |  |
| M67S            | Ditto for doors weighing <b>61-80 kg</b> . It is recommended that 2 dampers be used for doors with a width of 870 mm or more                                                                                                                                                          |  |
| TRACKS & F      | PELMETS                                                                                                                                                                                                                                                                               |  |
| 13108/195       | Anodised aluminium track, 36 x 27 mm cross-section, drilled every 0.44 m. Length = 1.95 m                                                                                                                                                                                             |  |
| 13108/300       | Ditto for 3 m long tracks                                                                                                                                                                                                                                                             |  |
| 13108/600       | Ditto for 6 m long tracks                                                                                                                                                                                                                                                             |  |
| 13013           | Angle bracket (sliding) for fastening track <b>13108</b> to the wall. Fastened every 0.44 m                                                                                                                                                                                           |  |
| 13013M          | Joining angle bracket (sliding) for joining 2 tracks <b>13108</b> together                                                                                                                                                                                                            |  |
| 13011/195       | Anodised aluminium pelmet to be clipped onto the track. To be used for ceiling mounting. Height = 64 mm - Length = 1.95 m. Includes 3 clips                                                                                                                                           |  |
| 13011/300       | Ditto for 3 m long pelmets. Includes 5 clips                                                                                                                                                                                                                                          |  |
| 13011/600       | Ditto for 6 m long pelmets, without clips                                                                                                                                                                                                                                             |  |
| 13011B/600      | Ditto for pelmets with a raw finish, without clips                                                                                                                                                                                                                                    |  |
| 13015           | Set of painted Zamak end caps for <b>13011</b> pelmets                                                                                                                                                                                                                                |  |
| 13015B          | Ditto for pelmets with a raw finish (to be painted)                                                                                                                                                                                                                                   |  |
| 13041/195       | Anodised aluminium pelmet to be clipped onto the track. To be used for wall mounting.  Height = 82 mm - Length = 1.95 m. Includes 3 clips                                                                                                                                             |  |
| 13041/300       | Ditto for 3 m long pelmets. Includes 5 clips                                                                                                                                                                                                                                          |  |
| 13041/600       | Ditto for 6 m long pelmets, without clips                                                                                                                                                                                                                                             |  |
| 13041B/600      | Ditto for pelmets with a raw finish, without clips                                                                                                                                                                                                                                    |  |
| 13045           | Set of painted Zamak end caps for <b>13041</b> pelmets                                                                                                                                                                                                                                |  |
| 13045B          | Ditto for pelmets with a raw finish (to be painted)                                                                                                                                                                                                                                   |  |
| 13008           | Kit of 5 clips for fastening pelmets (every 700 mm at most) onto track <b>13108</b>                                                                                                                                                                                                   |  |
| GEAR SETS       | (tracks to be ordered separately)                                                                                                                                                                                                                                                     |  |
| SAF10-80        | Gear for 1 door weighing 10-80 kg: - 2 hangers 13218 (mounted on ball bearings) - 2 plates 13036 - 2 adjustable end stops 11213 - 1 floor guide 1103R - 1 Buly (bubble level)                                                                                                         |  |
| SAF10-80-SYN    | Synchronisation kit for 2 opposing 80 kg doors, with an opening of up to 2.2 m, includes: - 4 hangers 13218, with 4 plates 13036 - 2 adjustable end stops 11213 - 2 end stops 11213N - 1 Buly (bubble level) - 2 floor guides 1103R                                                   |  |