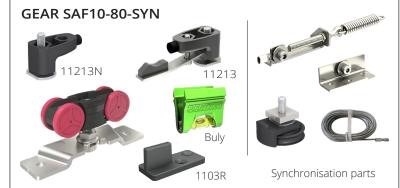

# SAF® 10-80 for doors weighing 10-80 kg

|                 | SAI IU-U                                                                                                                                                                                                                                                                              |  |
|-----------------|---------------------------------------------------------------------------------------------------------------------------------------------------------------------------------------------------------------------------------------------------------------------------------------|--|
| SETS            |                                                                                                                                                                                                                                                                                       |  |
| Item no.        | Description                                                                                                                                                                                                                                                                           |  |
| SAF10-80-195-1  | Set for 1 door weighing 10-20 kg - fixing to the wall: - 1 track 13108, length 1.95 m 2 hangers 13218 (mounted on ball bearings) + 2 plates 13036 - 1 adjustable end stop 11213 - 1 damper M65S - 1 floor guide 1103R - 5 angle brackets 13013 - 1 Buly (bubble level)                |  |
| SAF10-80-195-2  | Ditto for 1 door weighing <b>21-60 Kg</b> , and 1 damper <b>M66S</b> (instead of M65S)                                                                                                                                                                                                |  |
| SAF10-80-300-3  | Set for 1 door weighing 61-80 Kg - fixing to the wall: - 1 track 13108, length 3.00 m 2 hangers 13218 (mounted on ball bearings) + 2 plates 13036 - 1 adjustable end stop 11213 - 1 damper M675 - 1 floor guide 1103R - 7 angle brackets 13013 - 1 Buly (bubble level)                |  |
| SAF10-80-300-3C | Ditto <u>fixing on the ceiling</u> and without angle brackets                                                                                                                                                                                                                         |  |
| DAMPERS -       | - 10 TO 80 KG                                                                                                                                                                                                                                                                         |  |
| M65S            | Buffer damper system for softly opening and/or closing doors (over 100 mm). The damper automatically accompanies the door to its open and/or closed position. Suitable for doors weighing 10-20 kg. It is recommended that 2 dampers be used for doors with a width of 830 mm or more |  |
| M66S            | Ditto for doors weighing 21-60 kg                                                                                                                                                                                                                                                     |  |
| M67S            | Ditto for doors weighing <b>61-80 kg</b> . It is recommended that 2 dampers be used for doors with a width of 870 mm or more                                                                                                                                                          |  |
| TRACKS & F      | PELMETS                                                                                                                                                                                                                                                                               |  |
| 13108/195       | Anodised aluminium track, 36 x 27 mm cross-section, drilled every 0.44 m. Length = 1.95 m                                                                                                                                                                                             |  |
| 13108/300       | Ditto for 3 m long tracks                                                                                                                                                                                                                                                             |  |
| 13108/600       | Ditto for 6 m long tracks                                                                                                                                                                                                                                                             |  |
| 13013           | Angle bracket (sliding) for fastening track <b>13108</b> to the wall. Fastened every 0.44 m                                                                                                                                                                                           |  |
| 13013M          | Joining angle bracket (sliding) for joining 2 tracks <b>13108</b> together                                                                                                                                                                                                            |  |
| 13011/195       | Anodised aluminium pelmet to be clipped onto the track. To be used for ceiling mounting. Height = 64 mm - Length = 1.95 m. Includes 3 clips                                                                                                                                           |  |
| 13011/300       | Ditto for 3 m long pelmets. Includes 5 clips                                                                                                                                                                                                                                          |  |
| 13011/600       | Ditto for 6 m long pelmets, without clips                                                                                                                                                                                                                                             |  |
| 13011B/600      | Ditto for pelmets with a raw finish, without clips                                                                                                                                                                                                                                    |  |
| 13015           | Set of painted Zamak end caps for <b>13011</b> pelmets                                                                                                                                                                                                                                |  |
| 13015B          | Ditto for pelmets with a raw finish (to be painted)                                                                                                                                                                                                                                   |  |
| 13041/195       | Anodised aluminium pelmet to be clipped onto the track. To be used for wall mounting.  Height = 82 mm - Length = 1.95 m. Includes 3 clips                                                                                                                                             |  |
| 13041/300       | Ditto for 3 m long pelmets. Includes 5 clips                                                                                                                                                                                                                                          |  |
| 13041/600       | Ditto for 6 m long pelmets, without clips                                                                                                                                                                                                                                             |  |
| 13041B/600      | Ditto for pelmets with a raw finish, without clips                                                                                                                                                                                                                                    |  |
| 13045           | Set of painted Zamak end caps for <b>13041</b> pelmets                                                                                                                                                                                                                                |  |
| 13045B          | Ditto for pelmets with a raw finish (to be painted)                                                                                                                                                                                                                                   |  |
| 13008           | Kit of 5 clips for fastening pelmets (every 700 mm at most) onto track <b>13108</b>                                                                                                                                                                                                   |  |
| GEAR SETS       | (tracks to be ordered separately)                                                                                                                                                                                                                                                     |  |
| SAF10-80        | Gear for 1 door weighing 10-80 kg: - 2 hangers 13218 (mounted on ball bearings) - 2 plates 13036 - 2 adjustable end stops 11213 - 1 floor guide 1103R - 1 Buly (bubble level)                                                                                                         |  |
| SAF10-80-SYN    | Synchronisation kit for 2 opposing 80 kg doors, with an opening of up to 2.2 m, includes: - 4 hangers 13218, with 4 plates 13036 - 2 adjustable end stops 11213 - 2 end stops 11213N - 1 Buly (bubble level) - 2 floor guides 1103R                                                   |  |