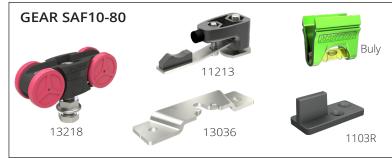

#### GEAR SETS (tracks to be ordered separately)

Gear for 1 door weighing **81-120 kg** 2 hangers **13232** (mounted on ball bearings) 2 plates **13036** SAF81-120

onto track 13312

- 2 adjustable end stops **11213** - 1 floor guide **1103R** 

- 1 Buly (bubble level)

13045 + 13041

**GEAR SAF81-120** 

13015 + 13011

13015 + 13011 (x2)

FOR THE BEST **OPERATING RESULTS** 