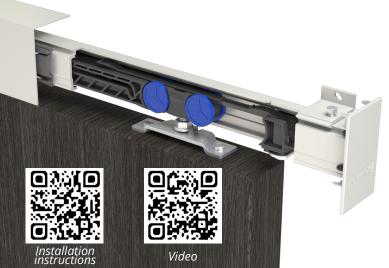

From **installers**: simple, reliable and easy-to-install!

- $\ \square$  New **SELF-CENTERING** adjustable plate
- □ New FLEXI-CLIP pelmet fastening system
  - New **CONNECT** track
- □ New **FLEX-ADAPT** adjustable brackets
  - Installation time reduced by 30%