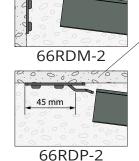

- for 1 damper: min. width of door: 890 mm

- for 2 dampers: min. width of door: 940 mm

Wall bracket for removable tracks in a pocket door configuration. The bracket is clipped into the far end of the cassette and is screwed into the opening. Provides easy access to components found in the track (to replace hangers, etc.)

Ideal for tracks 13108 and 13312

**66RDP-2** Ditto with ceiling mounting