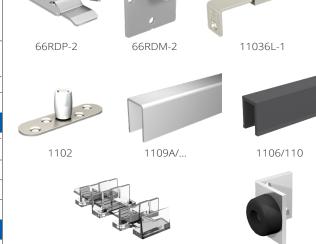

#### BRACKETS AND PLATES Angle plate, scre

Angle plate, screwed in at the end of the panel. Enables the door to be mounted in alignment with the track. For panels up to 120 kg. If using damper(s) M65S / M66S / M67S / M68S:

- for 1 damper: min. width of door: 890 mm

- for 2 dampers: min. width of door: 940 mm

Wall bracket for removable tracks in a pocket door configuration. The bracket is clipped into the far end of the cassette and is screwed into the opening. Provides easy access to components found in the track (to replace hangers, etc.)

Ideal for tracks 13108 and 13312

**66RDP-2** Ditto with ceiling mounting

#### LOWER GUIDES

| 1106/110 | Black PVC U-profile, 12x17, to be flush-mounted under the door. Improves door sliding performance. Suitable for guides <b>1103</b> and <b>1103R</b> . Length = 1.10 m |
|----------|-----------------------------------------------------------------------------------------------------------------------------------------------------------------------|
| 1109A/   | 25 x 18 mm aluminium U-profile. Length = 2 m, 3 m, or 5 m                                                                                                             |
| 1102     | Olive guide on plate, to be screwed in. For U-profile 1109A                                                                                                           |
| 1124     | Adjustable lower guide (cut-to-length) in transparent polycarbonate                                                                                                   |

**END STOP** 

**1086** Screw-in end stop for heavy doors

1086

installation

video

0.00.0

1124