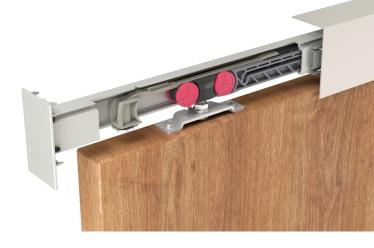

# SAF® 10-80 for doors weighing 10-80 kg

|                 | SAI IU-U                                                                                                                                                                                                                                                                              |  |
|-----------------|---------------------------------------------------------------------------------------------------------------------------------------------------------------------------------------------------------------------------------------------------------------------------------------|--|
| SETS            |                                                                                                                                                                                                                                                                                       |  |
| Item no.        | Description                                                                                                                                                                                                                                                                           |  |
| SAF10-80-195-1  | Set for 1 door weighing 10-20 kg - fixing to the wall: - 1 track 13108, length 1.95 m 2 hangers 13218 (mounted on ball bearings) + 2 plates 13036 - 1 adjustable end stop 11213 - 1 damper M65S - 1 floor guide 1103R - 5 angle brackets 13013 - 1 Buly (bubble level)                |  |
| SAF10-80-195-2  | Ditto for 1 door weighing <b>21-60 Kg</b> , and 1 damper <b>M66S</b> (instead of M65S)                                                                                                                                                                                                |  |
| SAF10-80-300-3  | Set for 1 door weighing 61-80 Kg - fixing to the wall: - 1 track 13108, length 3.00 m 2 hangers 13218 (mounted on ball bearings) + 2 plates 13036 - 1 adjustable end stop 11213 - 1 damper M675 - 1 floor guide 1103R - 7 angle brackets 13013 - 1 Buly (bubble level)                |  |
| SAF10-80-300-3C | Ditto <u>fixing on the ceiling</u> and without angle brackets                                                                                                                                                                                                                         |  |
| DAMPERS -       | - 10 TO 80 KG                                                                                                                                                                                                                                                                         |  |
| M65S            | Buffer damper system for softly opening and/or closing doors (over 100 mm). The damper automatically accompanies the door to its open and/or closed position. Suitable for doors weighing 10-20 kg. It is recommended that 2 dampers be used for doors with a width of 830 mm or more |  |
| M66S            | Ditto for doors weighing 21-60 kg                                                                                                                                                                                                                                                     |  |
| M67S            | Ditto for doors weighing <b>61-80 kg</b> . It is recommended that 2 dampers be used for doors with a width of 870 mm or more                                                                                                                                                          |  |
| TRACKS & F      | PELMETS                                                                                                                                                                                                                                                                               |  |
| 13108/195       | Anodised aluminium track, 36 x 27 mm cross-section, drilled every 0.44 m. Length = 1.95 m                                                                                                                                                                                             |  |
| 13108/300       | Ditto for 3 m long tracks                                                                                                                                                                                                                                                             |  |
| 13108/600       | Ditto for 6 m long tracks                                                                                                                                                                                                                                                             |  |
| 13013           | Angle bracket (sliding) for fastening track <b>13108</b> to the wall. Fastened every 0.44 m                                                                                                                                                                                           |  |
| 13013M          | Joining angle bracket (sliding) for joining 2 tracks <b>13108</b> together                                                                                                                                                                                                            |  |
| 13011/195       | Anodised aluminium pelmet to be clipped onto the track. To be used for ceiling mounting. Height = 64 mm - Length = 1.95 m. Includes 3 clips                                                                                                                                           |  |
| 13011/300       | Ditto for 3 m long pelmets. Includes 5 clips                                                                                                                                                                                                                                          |  |
| 13011/600       | Ditto for 6 m long pelmets, without clips                                                                                                                                                                                                                                             |  |
| 13011B/600      | Ditto for pelmets with a raw finish, without clips                                                                                                                                                                                                                                    |  |
| 13015           | Set of painted Zamak end caps for <b>13011</b> pelmets                                                                                                                                                                                                                                |  |
| 13015B          | Ditto for pelmets with a raw finish (to be painted)                                                                                                                                                                                                                                   |  |
| 13041/195       | Anodised aluminium pelmet to be clipped onto the track. To be used for wall mounting.  Height = 82 mm - Length = 1.95 m. Includes 3 clips                                                                                                                                             |  |
| 13041/300       | Ditto for 3 m long pelmets. Includes 5 clips                                                                                                                                                                                                                                          |  |
| 13041/600       | Ditto for 6 m long pelmets, without clips                                                                                                                                                                                                                                             |  |
| 13041B/600      | Ditto for pelmets with a raw finish, without clips                                                                                                                                                                                                                                    |  |
| 13045           | Set of painted Zamak end caps for <b>13041</b> pelmets                                                                                                                                                                                                                                |  |
| 13045B          | Ditto for pelmets with a raw finish (to be painted)                                                                                                                                                                                                                                   |  |
| 13008           | Kit of 5 clips for fastening pelmets (every 700 mm at most) onto track <b>13108</b>                                                                                                                                                                                                   |  |
| GEAR SETS       | (tracks to be ordered separately)                                                                                                                                                                                                                                                     |  |
| SAF10-80        | Gear for 1 door weighing 10-80 kg: - 2 hangers 13218 (mounted on ball bearings) - 2 plates 13036 - 2 adjustable end stops 11213 - 1 floor guide 1103R - 1 Buly (bubble level)                                                                                                         |  |
| SAF10-80-SYN    | Synchronisation kit for 2 opposing 80 kg doors, with an opening of up to 2.2 m, includes: - 4 hangers 13218, with 4 plates 13036 - 2 adjustable end stops 11213 - 2 end stops 11213N - 1 Buly (bubble level) - 2 floor guides 1103R                                                   |  |