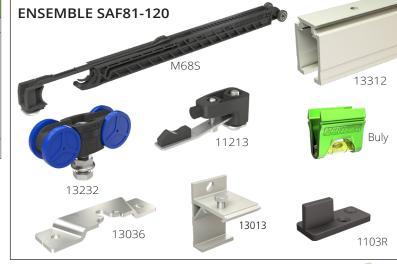

# **SAF**®**81-120** for doors weighing 81-120 kg

| SETS             |                                                                                                                                                                                                                                                   |  |
|------------------|---------------------------------------------------------------------------------------------------------------------------------------------------------------------------------------------------------------------------------------------------|--|
| Item no.         | Description                                                                                                                                                                                                                                       |  |
| SAF81-120-300-4  | Set for 1 door weighing 81-120 kg: - 1 track 13312, length 3 m 2 hangers 13232 (mounted on ball bearings) + 2 plates 13036 - 1 adjustable end stop1 11213 - 1 damper M68S - 1 floor guide 1103R - 10 angle brackets 13013 - 1 Buly (bubble level) |  |
| SAF81-120-300-4C | Ditto fixing on the ceiling and without angle brackets                                                                                                                                                                                            |  |

#### **DAMPER - 81 TO 120 KG**

M68S

13015B

13041/300

13041/600

13041B/600

13045

13045B

13012

Buffer damper system for softly opening and/or closing doors (over 100 mm). The damper automatically accompanies the door to its open and/or closed position Suitable for doors weighing **81-120 kg**. It is

recommended that 2 dampers be used for doors with a width of 870 mm or more.

| TRACKS & PELMETS |                                                                                                                                           |  |
|------------------|-------------------------------------------------------------------------------------------------------------------------------------------|--|
| 13312/300        | Anodised aluminium track, 39 x 28 mm cross-section, drilled every 0.30 m. Length = 3 m.                                                   |  |
| 13312/600        | Ditto for 6 m long tracks.                                                                                                                |  |
| 13013            | Angle bracket (sliding) for fastening track 13312to the wall. Fastened every 0.30 m                                                       |  |
| 13013M           | Joining angle bracket (sliding) for joining 2 tracks <b>13312</b> together                                                                |  |
| 13011/300        | Anodised aluminium pelmet to be clipped onto the track. To be used for ceiling mounting.  Height = 64 mm - Length = 3 m. Includes 5 clips |  |
| 13011/600        | Ditto for 6 m long pelmets, without clips                                                                                                 |  |
| 13011B/600       | Ditto for pelmets with a raw finish, without clips                                                                                        |  |
| 13015            | Set of painted Zamak end caps for <b>13011</b> pelmets                                                                                    |  |
|                  |                                                                                                                                           |  |

#### GEAR SETS (tracks to be ordered separately)

Gear for 1 door weighing **81-120 kg** 2 hangers **13232** (mounted on ball bearings) 2 plates **13036** SAF81-120

onto track 13312

- 2 adjustable end stops **11213** - 1 floor guide **1103R** 

- 1 Buly (bubble level)

13045 + 13041

**GEAR SAF81-120** 

13015 + 13011

13015 + 13011 (x2)

FOR THE BEST **OPERATING RESULTS** 