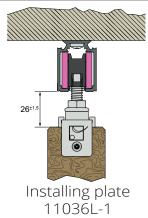

## INSTALL 2 DAMPERS

60 Min 60 Min 830 mm Min

OBOUT BRANCH = 6-4

Conditions for 2 dampers M65S ou M66S

\_hd^

60 Min 60 Min 870 mm Min

Conditions for 2 dampers M67S

11036L-1