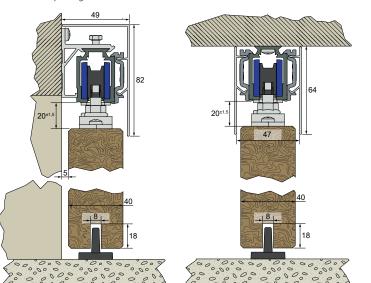

#### BRACKETS AND PLATES Angle plate, scre

Angle plate, screwed in at the end of the panel. Enables the door to be mounted in alignment with the track. For panels up to 120 kg. If using damper(s) M65S / M66S / M67S / M68S:

- for 1 damper: min. width of door: 890 mm

- for 2 dampers: min. width of door: 940 mm

Wall bracket for removable tracks in a pocket door configuration. The bracket is clipped into the far end of the cassette and is screwed into the opening. Provides easy access to components found in the track (to replace hangers, etc.)