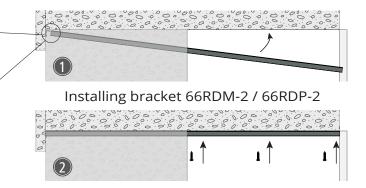

66RDM-2

Video

One for the closing... and one for the opening!

- for 1 damper: min. width of door: 890 mm

- for 2 dampers: min. width of door: 940 mm

Wall bracket for removable tracks in a pocket door configuration. The bracket is clipped into the far end of the cassette and is screwed into the opening. Provides easy access to components found in the track (to replace hangers, etc.)

Ideal for tracks 13108 and 13312

**66RDP-2** Ditto with ceiling mounting