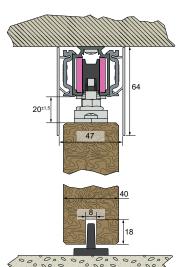

# SAF® 10-80 for doors weighing 10-80 kg

|                 | SAI IU-U                                                                                                                                                                                                                                                                              |  |
|-----------------|---------------------------------------------------------------------------------------------------------------------------------------------------------------------------------------------------------------------------------------------------------------------------------------|--|
| SETS            |                                                                                                                                                                                                                                                                                       |  |
| Item no.        | Description                                                                                                                                                                                                                                                                           |  |
| SAF10-80-195-1  | Set for 1 door weighing 10-20 kg - fixing to the wall: - 1 track 13108, length 1.95 m 2 hangers 13218 (mounted on ball bearings) + 2 plates 13036 - 1 adjustable end stop 11213 - 1 damper M65S - 1 floor guide 1103R - 5 angle brackets 13013 - 1 Buly (bubble level)                |  |
| SAF10-80-195-2  | Ditto for 1 door weighing <b>21-60 Kg</b> , and 1 damper <b>M66S</b> (instead of M65S)                                                                                                                                                                                                |  |
| SAF10-80-300-3  | Set for 1 door weighing 61-80 Kg - fixing to the wall: - 1 track 13108, length 3.00 m 2 hangers 13218 (mounted on ball bearings) + 2 plates 13036 - 1 adjustable end stop 11213 - 1 damper M675 - 1 floor guide 1103R - 7 angle brackets 13013 - 1 Buly (bubble level)                |  |
| SAF10-80-300-3C | Ditto <u>fixing on the ceiling</u> and without angle brackets                                                                                                                                                                                                                         |  |
| DAMPERS -       | - 10 TO 80 KG                                                                                                                                                                                                                                                                         |  |
| M65S            | Buffer damper system for softly opening and/or closing doors (over 100 mm). The damper automatically accompanies the door to its open and/or closed position. Suitable for doors weighing 10-20 kg. It is recommended that 2 dampers be used for doors with a width of 830 mm or more |  |
| M66S            | Ditto for doors weighing 21-60 kg                                                                                                                                                                                                                                                     |  |
| M67S            | Ditto for doors weighing <b>61-80 kg</b> . It is recommended that 2 dampers be used for doors with a width of 870 mm or more                                                                                                                                                          |  |
| TRACKS & F      | PELMETS                                                                                                                                                                                                                                                                               |  |
| 13108/195       | Anodised aluminium track, 36 x 27 mm cross-section, drilled every 0.44 m. Length = 1.95 m                                                                                                                                                                                             |  |
| 13108/300       | Ditto for 3 m long tracks                                                                                                                                                                                                                                                             |  |
| 13108/600       | Ditto for 6 m long tracks                                                                                                                                                                                                                                                             |  |
| 13013           | Angle bracket (sliding) for fastening track <b>13108</b> to the wall. Fastened every 0.44 m                                                                                                                                                                                           |  |
| 13013M          | Joining angle bracket (sliding) for joining 2 tracks <b>13108</b> together                                                                                                                                                                                                            |  |
| 13011/195       | Anodised aluminium pelmet to be clipped onto the track. To be used for ceiling mounting. Height = 64 mm - Length = 1.95 m. Includes 3 clips                                                                                                                                           |  |
| 13011/300       | Ditto for 3 m long pelmets. Includes 5 clips                                                                                                                                                                                                                                          |  |
| 13011/600       | Ditto for 6 m long pelmets, without clips                                                                                                                                                                                                                                             |  |
| 13011B/600      | Ditto for pelmets with a raw finish, without clips                                                                                                                                                                                                                                    |  |
| 13015           | Set of painted Zamak end caps for <b>13011</b> pelmets                                                                                                                                                                                                                                |  |
| 13015B          | Ditto for pelmets with a raw finish (to be painted)                                                                                                                                                                                                                                   |  |
| 13041/195       | Anodised aluminium pelmet to be clipped onto the track. To be used for wall mounting.  Height = 82 mm - Length = 1.95 m. Includes 3 clips                                                                                                                                             |  |
| 13041/300       | Ditto for 3 m long pelmets. Includes 5 clips                                                                                                                                                                                                                                          |  |
| 13041/600       | Ditto for 6 m long pelmets, without clips                                                                                                                                                                                                                                             |  |
| 13041B/600      | Ditto for pelmets with a raw finish, without clips                                                                                                                                                                                                                                    |  |
| 13045           | Set of painted Zamak end caps for <b>13041</b> pelmets                                                                                                                                                                                                                                |  |
| 13045B          | Ditto for pelmets with a raw finish (to be painted)                                                                                                                                                                                                                                   |  |
| 13008           | Kit of 5 clips for fastening pelmets (every 700 mm at most) onto track <b>13108</b>                                                                                                                                                                                                   |  |
| GEAR SETS       | (tracks to be ordered separately)                                                                                                                                                                                                                                                     |  |
| SAF10-80        | Gear for 1 door weighing 10-80 kg: - 2 hangers 13218 (mounted on ball bearings) - 2 plates 13036 - 2 adjustable end stops 11213 - 1 floor guide 1103R - 1 Buly (bubble level)                                                                                                         |  |
| SAF10-80-SYN    | Synchronisation kit for 2 opposing 80 kg doors, with an opening of up to 2.2 m, includes: - 4 hangers 13218, with 4 plates 13036 - 2 adjustable end stops 11213 - 2 end stops 11213N - 1 Buly (bubble level) - 2 floor guides 1103R                                                   |  |