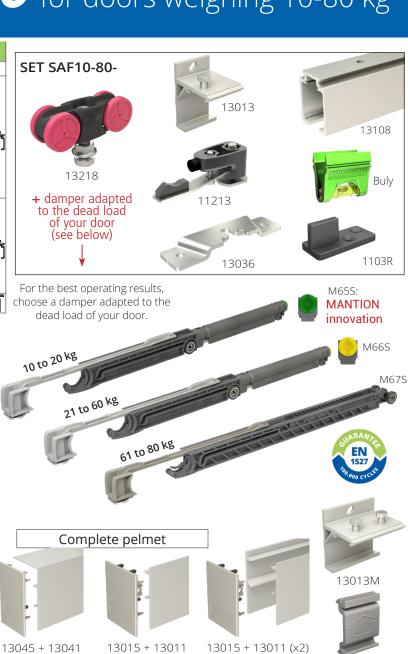

# SAF® 10-80 for doors weighing 10-80 kg

|                 | SAI IU-U                                                                                                                                                                                                                                                                              |  |
|-----------------|---------------------------------------------------------------------------------------------------------------------------------------------------------------------------------------------------------------------------------------------------------------------------------------|--|
| SETS            |                                                                                                                                                                                                                                                                                       |  |
| Item no.        | Description                                                                                                                                                                                                                                                                           |  |
| SAF10-80-195-1  | Set for 1 door weighing 10-20 kg - fixing to the wall: - 1 track 13108, length 1.95 m 2 hangers 13218 (mounted on ball bearings) + 2 plates 13036 - 1 adjustable end stop 11213 - 1 damper M65S - 1 floor guide 1103R - 5 angle brackets 13013 - 1 Buly (bubble level)                |  |
| SAF10-80-195-2  | Ditto for 1 door weighing <b>21-60 Kg</b> , and 1 damper <b>M66S</b> (instead of M65S)                                                                                                                                                                                                |  |
| SAF10-80-300-3  | Set for 1 door weighing 61-80 Kg - fixing to the wall: - 1 track 13108, length 3.00 m 2 hangers 13218 (mounted on ball bearings) + 2 plates 13036 - 1 adjustable end stop 11213 - 1 damper M675 - 1 floor guide 1103R - 7 angle brackets 13013 - 1 Buly (bubble level)                |  |
| SAF10-80-300-3C | Ditto <u>fixing on the ceiling</u> and without angle brackets                                                                                                                                                                                                                         |  |
| DAMPERS -       | - 10 TO 80 KG                                                                                                                                                                                                                                                                         |  |
| M65S            | Buffer damper system for softly opening and/or closing doors (over 100 mm). The damper automatically accompanies the door to its open and/or closed position. Suitable for doors weighing 10-20 kg. It is recommended that 2 dampers be used for doors with a width of 830 mm or more |  |
| M66S            | Ditto for doors weighing 21-60 kg                                                                                                                                                                                                                                                     |  |
| M67S            | Ditto for doors weighing <b>61-80 kg</b> . It is recommended that 2 dampers be used for doors with a width of 870 mm or more                                                                                                                                                          |  |
| TRACKS & F      | PELMETS                                                                                                                                                                                                                                                                               |  |
| 13108/195       | Anodised aluminium track, 36 x 27 mm cross-section, drilled every 0.44 m. Length = 1.95 m                                                                                                                                                                                             |  |
| 13108/300       | Ditto for 3 m long tracks                                                                                                                                                                                                                                                             |  |
| 13108/600       | Ditto for 6 m long tracks                                                                                                                                                                                                                                                             |  |
| 13013           | Angle bracket (sliding) for fastening track <b>13108</b> to the wall. Fastened every 0.44 m                                                                                                                                                                                           |  |
| 13013M          | Joining angle bracket (sliding) for joining 2 tracks <b>13108</b> together                                                                                                                                                                                                            |  |
| 13011/195       | Anodised aluminium pelmet to be clipped onto the track. To be used for ceiling mounting. Height = 64 mm - Length = 1.95 m. Includes 3 clips                                                                                                                                           |  |
| 13011/300       | Ditto for 3 m long pelmets. Includes 5 clips                                                                                                                                                                                                                                          |  |
| 13011/600       | Ditto for 6 m long pelmets, without clips                                                                                                                                                                                                                                             |  |
| 13011B/600      | Ditto for pelmets with a raw finish, without clips                                                                                                                                                                                                                                    |  |
| 13015           | Set of painted Zamak end caps for <b>13011</b> pelmets                                                                                                                                                                                                                                |  |
| 13015B          | Ditto for pelmets with a raw finish (to be painted)                                                                                                                                                                                                                                   |  |
| 13041/195       | Anodised aluminium pelmet to be clipped onto the track. To be used for wall mounting.  Height = 82 mm - Length = 1.95 m. Includes 3 clips                                                                                                                                             |  |
| 13041/300       | Ditto for 3 m long pelmets. Includes 5 clips                                                                                                                                                                                                                                          |  |
| 13041/600       | Ditto for 6 m long pelmets, without clips                                                                                                                                                                                                                                             |  |
| 13041B/600      | Ditto for pelmets with a raw finish, without clips                                                                                                                                                                                                                                    |  |
| 13045           | Set of painted Zamak end caps for <b>13041</b> pelmets                                                                                                                                                                                                                                |  |
| 13045B          | Ditto for pelmets with a raw finish (to be painted)                                                                                                                                                                                                                                   |  |
| 13008           | Kit of 5 clips for fastening pelmets (every 700 mm at most) onto track <b>13108</b>                                                                                                                                                                                                   |  |
| GEAR SETS       | (tracks to be ordered separately)                                                                                                                                                                                                                                                     |  |
| SAF10-80        | Gear for 1 door weighing 10-80 kg: - 2 hangers 13218 (mounted on ball bearings) - 2 plates 13036 - 2 adjustable end stops 11213 - 1 floor guide 1103R - 1 Buly (bubble level)                                                                                                         |  |
| SAF10-80-SYN    | Synchronisation kit for 2 opposing 80 kg doors, with an opening of up to 2.2 m, includes: - 4 hangers 13218, with 4 plates 13036 - 2 adjustable end stops 11213 - 2 end stops 11213N - 1 Buly (bubble level) - 2 floor guides 1103R                                                   |  |

13008