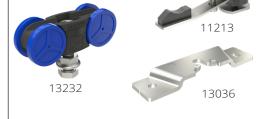

# **SAF**®**81-120** for doors weighing 81-120 kg

| SETS             |                                                                                                                                                                                                                                                   |  |
|------------------|---------------------------------------------------------------------------------------------------------------------------------------------------------------------------------------------------------------------------------------------------|--|
| Item no.         | Description                                                                                                                                                                                                                                       |  |
| SAF81-120-300-4  | Set for 1 door weighing 81-120 kg: - 1 track 13312, length 3 m 2 hangers 13232 (mounted on ball bearings) + 2 plates 13036 - 1 adjustable end stop1 11213 - 1 damper M68S - 1 floor guide 1103R - 10 angle brackets 13013 - 1 Buly (bubble level) |  |
| SAF81-120-300-4C | Ditto fixing on the ceiling and without angle brackets                                                                                                                                                                                            |  |

#### GEAR SETS (tracks to be ordered separately)

Gear for 1 door weighing **81-120 kg** 2 hangers **13232** (mounted on ball bearings) 2 plates **13036** SAF81-120

onto track 13312

- 2 adjustable end stops **11213** - 1 floor guide **1103R** 