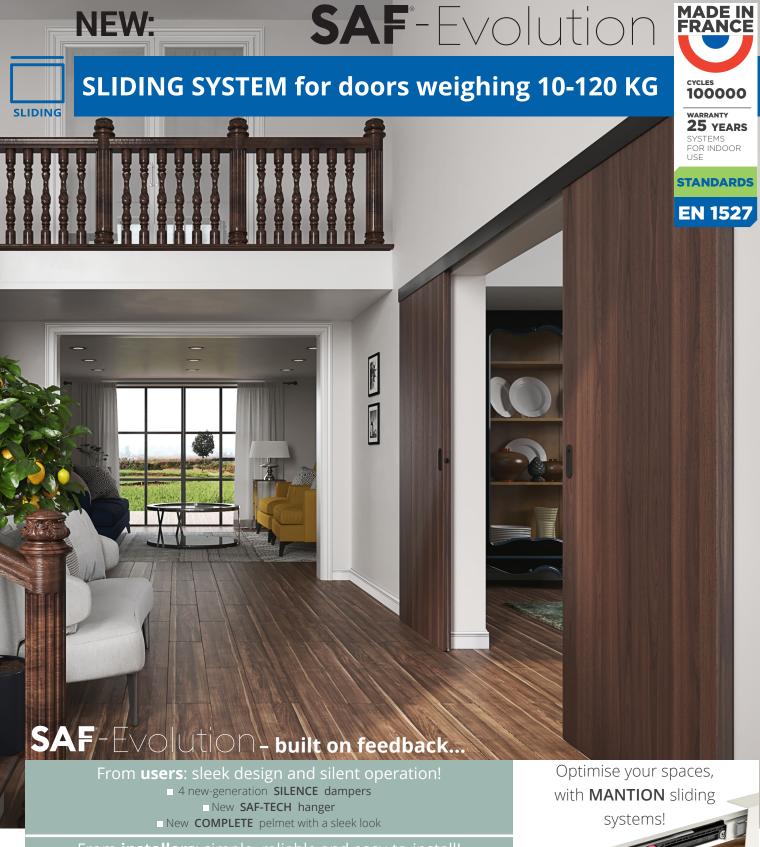

### SAF°-Évolution

FOR THE BEST OPERATING RESULTS

## INSTALL 2 DAMPERS

60 Min 60 Min 830 mm Min

OBOUT BRANCH = 6-4

Conditions for 2 dampers M65S ou M66S

\_hd^

60 Min 60 Min 870 mm Min

Conditions for 2 dampers M67S

11036L-1

66RDM-2

Video

One for the closing... and one for the opening!